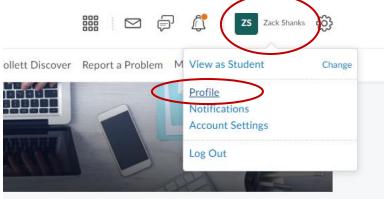

## **D2L Profile Setup**

From the D2L homepage, click on your name in the top right corner and then select **Profile**.

From this page, you can do a variety of things. You can change your **profile picture** and add **a preferred nickname** (This nickname will only appear in your profile and not anywhere else within D2L). You can link your **Facebook and Twitter** profiles. You can add your **email** and the put a **tagline** about yourself. The information posted here will be visible to anyone who views your profile. Hit **Save and Close** when finished.