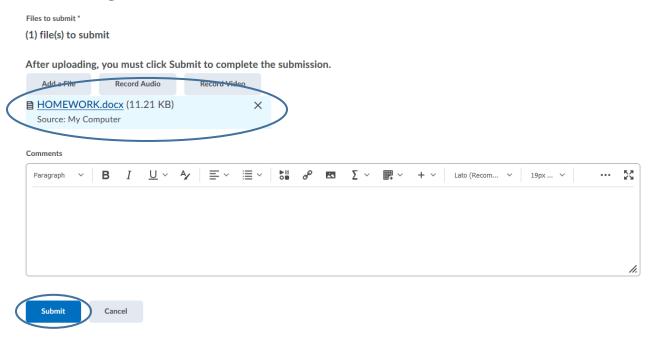

You should now see your added file listed. You can also put in any comments you so choose. Click **Submit** once you are finished.

Submit Assignment

You will see a **Review Assignment Submission page** that gives you information on your submission. You will also receive an email that your submission to the dropbox has been received. You can view the history of your dropbox submission or upload more file if needed. Click **Done** once you are finished.