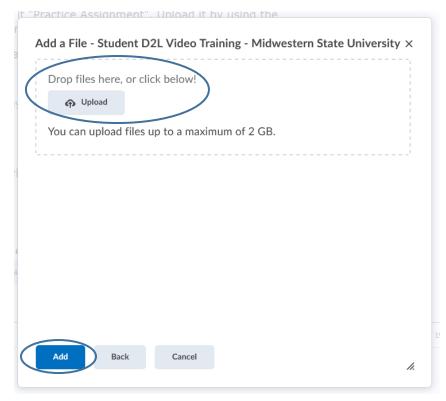

#### Submit Assignment

Files to submit \*

(0) file(s) to submit

After uploading, you must click Submit to complete the submission.

The first pop up will give you the choice on where you want to get the file from. I will be choosing My Computer.

| B My Locker  | , |
|--------------|---|
|              |   |
| Group Locker | : |
| 🖀 ePortfolio |   |
|              |   |
|              |   |

You can now click **Upload** if you want to search for your file or you can **drag and drop** the file into the outlined rectangle. Click **Add** once finished.