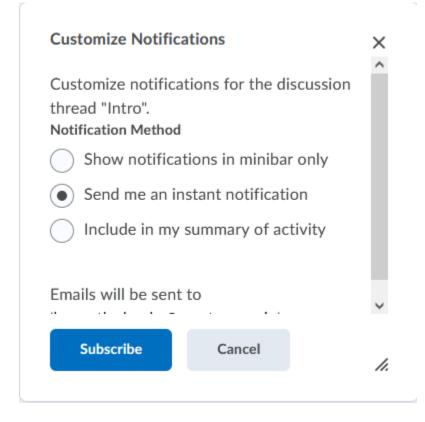

To subscribe to any topic or the entire forum, click the **subscribe** button.

☆ Subscribe

A pop up will appear that will give you different notification options to choose from. Pick whichever you prefer and click **Subscribe**.

The star will turn blue once subscribed.