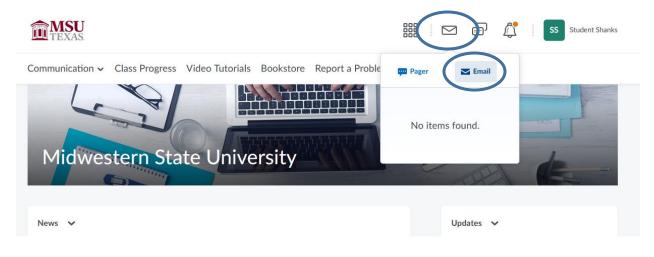

## **Email Introduction**

To view your D2L email, start from the D2L homepage or one of your courses. Click on the **envelope icon** in the top right corner of the page then click **Email**.

You should now be on the email page. You will see your folders on the left panel. Your inbox will take up the rest of the space. Click **Compose** to start a new email. Click **Refresh** to update your inbox. Click **Folder management** to create a new folder or keep your current folders organized. **To make sure your inbox has the most recent emails on top, make sure you click the column that says Date. It should have a small black arrow pointing down.** 