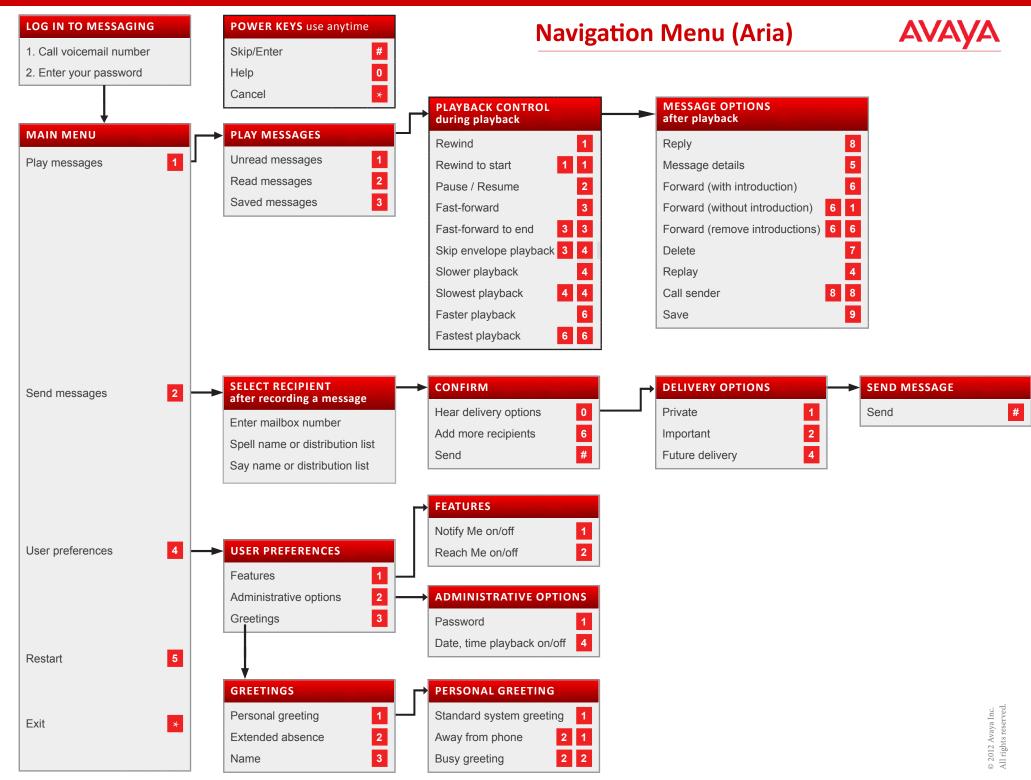

## PHONE

| PHONE                                        |       |
|----------------------------------------------|-------|
| Playing messages                             |       |
| Unread messages                              | 1 - 1 |
| Read messages                                | 1 - 2 |
| Saved messages                               | 1 - 3 |
| Playback controls                            |       |
| Hear message details                         | 5     |
| Message start                                | 1 - 1 |
| Message end                                  | 3 - 3 |
| Skip envelope information                    | 3 - 4 |
| Skip to next message                         | #     |
| Message options                              |       |
| Delete message                               | 7     |
| Save message                                 | 9     |
| Call sender during / after playback          | 8 - 8 |
| Replying to a message                        |       |
| 1. Reply during / after playback             | 8     |
| 2. Record reply, then press                  | #     |
| 3. Send message                              | #     |
| Forwarding with an introduction              |       |
| 1. Forward after playback                    | 6     |
| 2. Record introduction, then press           | #     |
| 3. Say / enter recipient                     |       |
| 4. Send message                              | #     |
| Sending a new message                        |       |
| 1. From main menu                            | 2     |
| 2. Record message, then press                | #     |
| > Hear recording                             | 1     |
| > Delete and re-record                       | *     |
| 3. Say / enter recipient                     |       |
| 4. Send message                              | #     |
| Selecting recipients                         |       |
| Say recipient name or distribution list      |       |
| Enter a mailbox / personal list number       |       |
| To spell recipient name or distribution list | #     |
| Add more recipients                          | 6     |
| Delivery options                             |       |
| Specify delivery options                     | 0     |
|                                              |       |

# **PHONE (Continued)**

| Future delivery                                                                      |           |
|--------------------------------------------------------------------------------------|-----------|
| By date                                                                              | 4 - 1     |
| By week day                                                                          | 4 - 2     |
| Future delivery by date                                                              |           |
| Enter day, month, and time                                                           |           |
| Specify AM / PM                                                                      | 1 / 2     |
| Transferring to a mailbox                                                            |           |
| To transfer an incoming call to a mailbox, without the mailbox owner's phone ringing |           |
| 1. Press Transfer > Message > *                                                      |           |
| 2. Enter recipient mailbox number                                                    |           |
| Recording a call                                                                     |           |
| To record an incoming call as a voice message                                        |           |
| 1. To begin recording, press                                                         | audix-rec |
| 2. To end recording, press                                                           | audix-rec |
| Hints and tips                                                                       |           |
| Help                                                                                 | 0         |
| Cancel / previous menu                                                               | *         |
| Bypass a greeting or interrupt a prompt                                              | #         |

#### MANAGING USER PREFERENCES

| Features                           |           |
|------------------------------------|-----------|
| Notify Me on/off                   | 4 - 1 - 1 |
| Reach Me on/off                    | 4 - 1 - 2 |
| Administrative options             |           |
| Change password                    | 4 - 2 - 1 |
| Date, time playback on/off         | 4 - 2 - 4 |
| Greetings                          |           |
| Change personal greeting           | 4 - 3 - 1 |
| Set extended absence greeting      | 4 - 3 - 2 |
| Set / change name                  | 4 - 3 - 3 |
| Set away-from-phone greeting       | 4-3-1-2-1 |
| Set busy greeting                  | 4-3-1-2-2 |
| Web user preferences link          |           |
| As specified by your administrator |           |