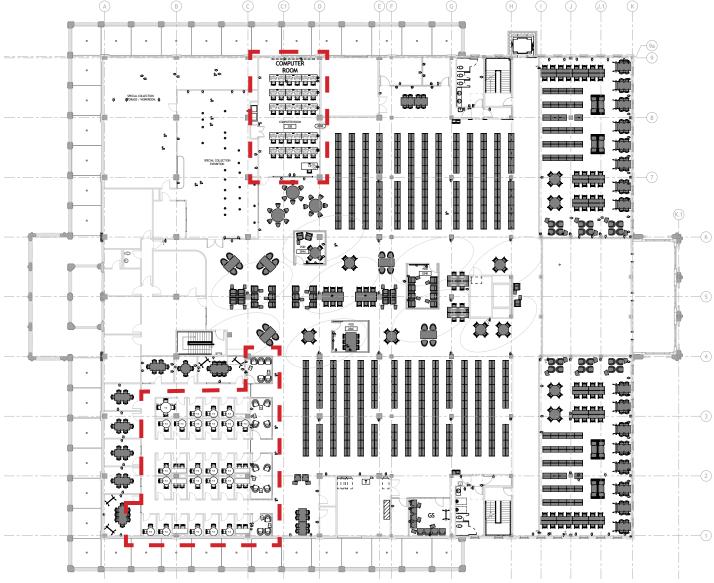

## **SECOND FLOOR FURNITURE PLAN**

### BASE BID

NOT IN SCOPE - NEXT PHASE OF FURNITURE TO BE BID FALL 2019

MIDWESTERN STATE UNIVERSITY Moffett Library Renovation - Phase 2A Contact: Alyson Kritz akritz@holzmanmossbottino.com 212.465.0808