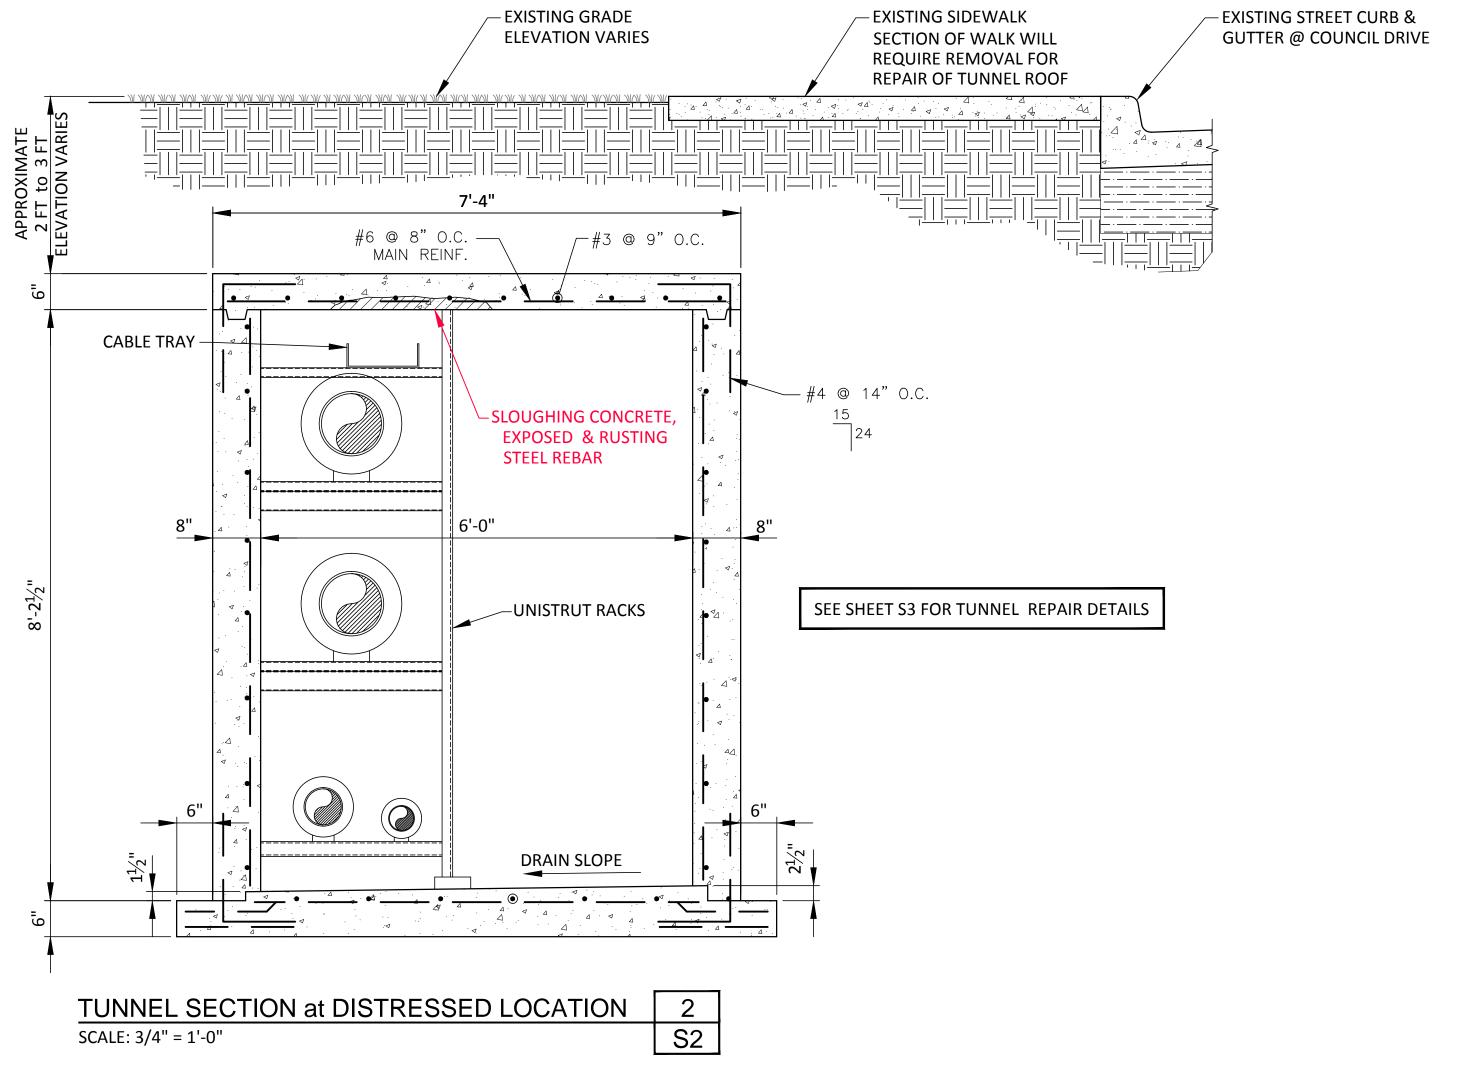

This authorization is for Revision 0 only.

MIDWESTERN STATE UNIVERSITY
TAFT BLVD., WICHITA FALLS, TEXAS
UTILITY TUNNEL REPAIR PLANS
TUNNEL A - 750 FT MARK

TRAWN BY DATE

4/2/19

GTO ENGINEERING SERVICES
FIRM REGISTRATION NO. F-4316