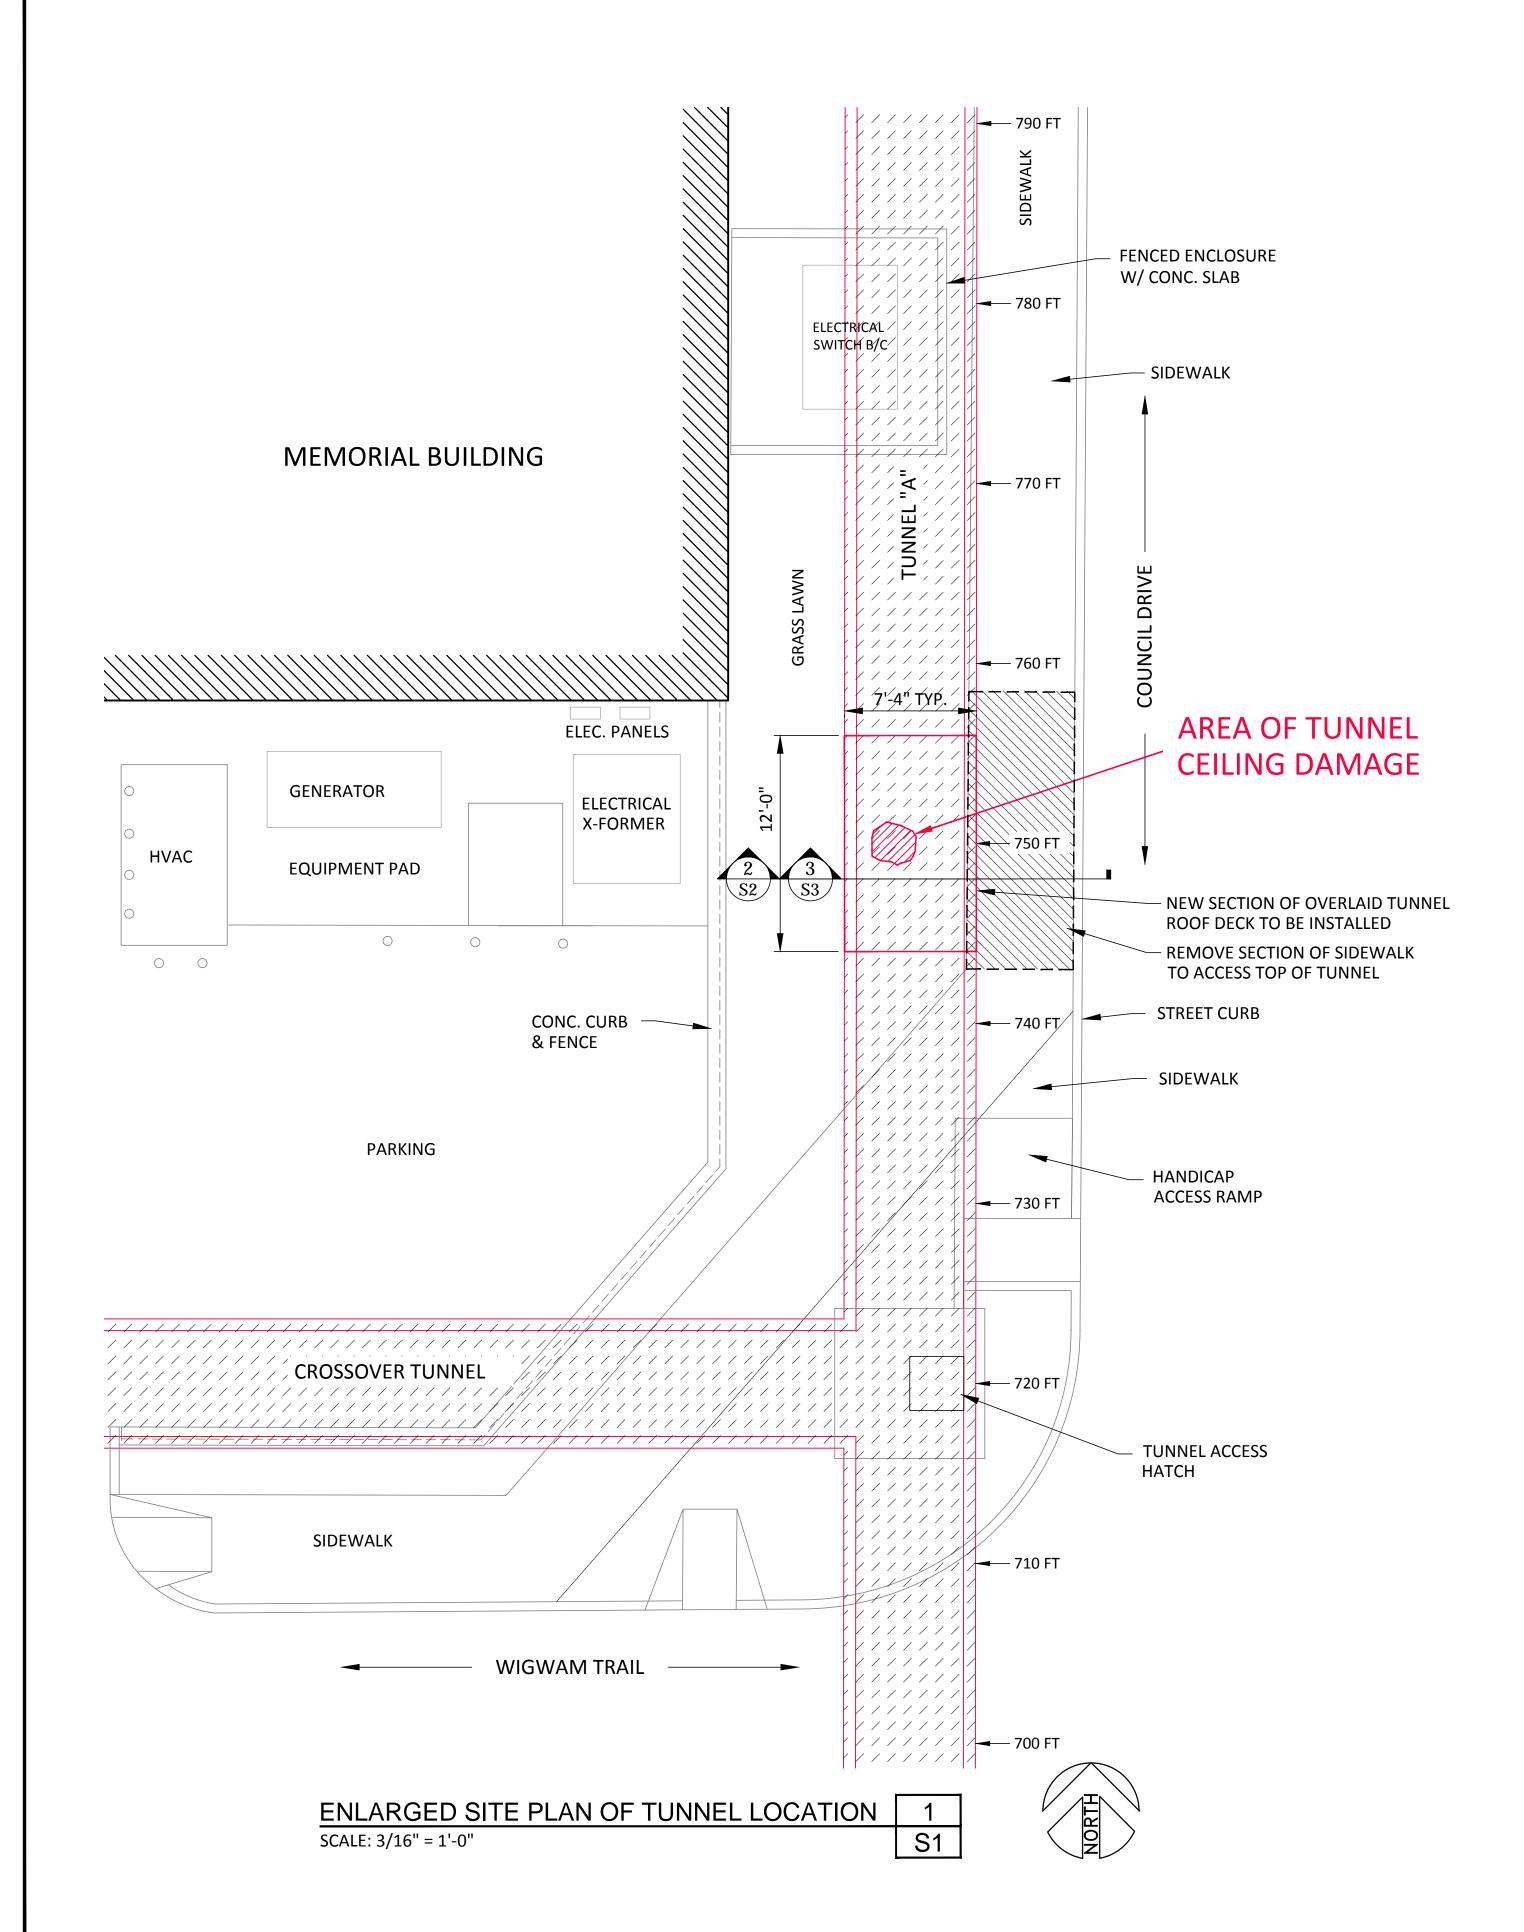

This authorization is for Revision 0 only.

MIDWESTERN STATE UNIVERSITY
TAFT BLVD., WICHITA FALLS, TEXAS
UTILITY TUNNEL REPAIR PLANS
TUNNEL A - 750 FT MARK

TRAWN BY DATE

4/2/19

GTO ENGINEERING SERVICES
FIRM REGISTRATION NO. F-4316