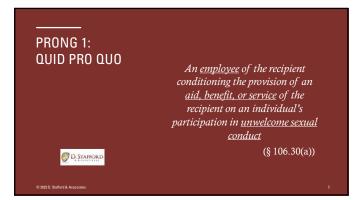

is unable to respond to the attendance poll, the attendee would need to **immediately post "I am here"** in the chat feature within the Zoom platform. That way we can give the attendee credit for being in attendance for that specific poll. Notifying us after the attendance poll has been closed will not allow us to give the attendee credit for being in class during the poll.

Some of our classes may qualify for credit toward a Master's Degree at New England College (and regardless if you decide to seek credit or not, accreditation requirements mandate that we follow the same standards for all class attendees), so we have strict attendance standards that we follow for issuance of a certificate. For DSA & NACCOP, issuance of a Certificate of Completion is verification of attendance.

















#### § 106.30(a) - HOSTILE **ENVIRONMENT+**

Referred to in preamble as "The Davis

Not the same Title VII "hostile environment" or 2001 Guidance

First Amendment protections

Must show the "effectively denies" to

8









| □ D. STAFFORD     □ D |  |
|--------------------------------------------------------------------------------------------------------------------------------------------------------------------------------------------------------------------------------------------------------------------------------------------------------------------------------------------------------------------------------------------------------------------------------------------------------------------------------------------------------------------------------------------------------