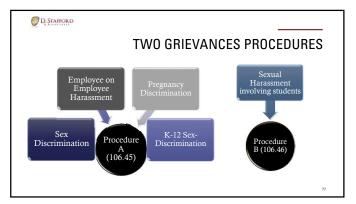

before going to a party at a house off-campus. We were at the party for a short time when I didn't feel good, so I left. I don't remember how I got back to my residence hall room. I remember Jordan, who is kind of a friend, was in my room. I am not sure what happened, but I think we had sex because I found a condom the next day.

© 2023 D. Stafford & Associates

56



5/















# WRITTEN DETERMINATION (A) Allegations potentially constituting sexual harassment (B) Description of the procedural steps taken from the receipt of the formal complaint through the determination: • notifications to the parties • interviews with parties and witnesses • site visits • methods used to gather other evidence • hearings held (C) Findings of fact supporting the determination

























77

# SEX DISCRIMINATION (PROPOSED 106.45) Review all evidence gathered through the investigation and determine what evidence is relevant and what evidence is impermissible regardless of relevance. Provide each party with a description of the evidence that is relevant to the allegations of sex discrimination and not otherwise impermissible,

as well as a reasonable opportunity to respond.

D. STAFFORD

© 2023 D. Stafford & Associa



#### SEX-BASED HARASSMENT (PROPOSED 106.46)

- · Must provide each party and the party's advisor, either
  - $\underline{\text{Equitable}}$  access to the relevant and not otherwise impermissible evidence, OR
  - A written investigative report that accurately summarizes this evidence and parties may request access to view relevant evidence.
- If no hearing,