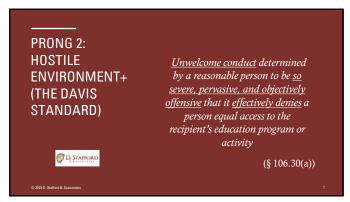

#### § 106.30(a) - HOSTILE **ENVIRONMENT+**

Referred to in preamble as "The Davis

Not the same Title VII "hostile environment" or 2001 Guidance

First Amendment protections

Must show the "effectively denies" to