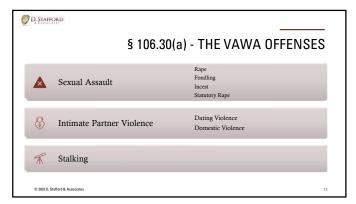

fic poll. Notifying us after the attendance poll has been closed will not allow us to give the attendee credit for being in class during the poll.

Some of our classes may qualify for credit toward a Master's Degree at New England College (and regardless if you decide to seek credit or not, accreditation requirements mandate that we follow the same standards for all class attendees), so we have strict attendance standards that we follow for issuance of a certificate. For DSA & NACCOP, issuance of a Certificate of Completion is verification of attendance.

















#### § 106.30(a) - HOSTILE **ENVIRONMENT+**

Referred to in preamble as "The Davis

Not the same Title VII "hostile environment" or 2001 Guidance

First Amendment protections

Must show the "effectively denies" to

8









| □ D. STAFFORD     □ D |  |
|----------------------------------------------------------------------------------------------------------------------------------------------------------------------------------------------------------------------------------------------------------------------------------------------------------------------------------------------------------------------------------------------------------------------------------------------------------------------------------------------------------------------------------------------------------------------------------------------------------------------------------------------------------------------------------------------------------------------------------------------------------------------------------------------