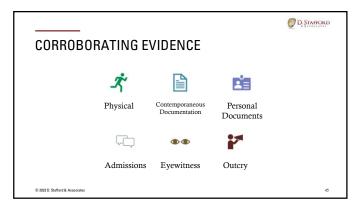

FORD

#### STALKING - CLERY REGULATION ADDITIONS

(ii) For the purposes of this definition -

(A) Course of conduct means two or more acts, including, but not limited to, acts in which the stalker directly, indirectly, or through third parties, by any action, method, device, or means, follows, monitors, observes, surveils, threatens, or communicates to or about a person, or interferes with a person's property.

**(B) Reasonable person** means a reasonable person under similar circumstances and with similar identities to the victim.

**(C) Substantial emotional distress** means significant mental suffering or anguish that may, but does not necessarily, require medical or other professional treatment or counseling.

© 2023 D. Stafford & Associa



































































#### THE STALKER



Complainant: Betty Aubuchon

Respondent: Barry Russell

Barry Russell is a classmate and is stalking me. We have two Nursing classes together, and he always sits next to me. He makes sexual comments about wanting to sleep with me and that he thinks I would be great in bed. The other day I was studying in the library, and I noticed him watching me through the stacks. I work at the coffee shop, and he comes in while I'm working. He will stay my entire shift drinking one latte. He always asks me if I want him to walk me home. I get random messages on my socials from "Russ," and I think it is him. "Russ" has posted photos of me around campus. He tags me and always makes some sexual comments about how I look. Barry has also sent me flowers and candies eve