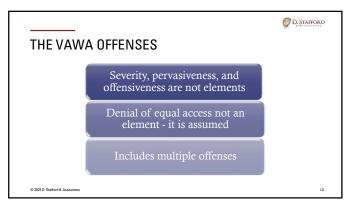

cific poll. Notifying us after the attendance poll has been closed will not allow us to give the attendee credit for being in class during the poll.

Some of our classes may qualify for credit toward a Master's Degree at New England College (and regardless if you decide to seek credit or not, accreditation requirements mandate that we follow the same standards for all class attendees), so we have strict attendance standards that we follow for issuance of a certificate. For DSA & NACCOP, issuance of a Certificate of Completion is verification of attendance.

















#### § 106.30(a) - HOSTILE **ENVIRONMENT+**

Referred to in preamble as "The Davis

Not the same Title VII "hostile environment" or 2001 Guidance

First Amendment protections

Must show the "effectively denies" to

8









| □ D. STAFFORD     □ D |  |
|--------------------------------------------------------------------------------------------------------------------------------------------------------------------------------------------------------------------------------------------------------------------------------------------------------------------------------------------------------------------------------------------------------------------------------------------------------------------------------------------------------------------------------------------------------------------------------------------------------------------------------------------------------------------------------------------------------------------------------------------------------------------------------------------