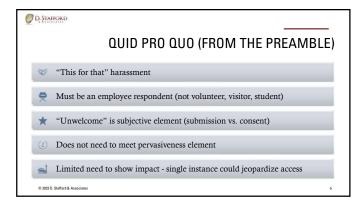

unable to respond to the attendance poll, the attendee would need to **immediately post "I am here"** in the chat feature within the Zoom platform. That way we can give the attendee credit for being in attendance for that specific poll. Notifying us after the attendance poll has been closed will not allow us to give the attendee credit for being in class during the poll.

Some of our classes may qualify for credit toward a Master's Degree at New England College (and regardless if you decide to seek credit or not, accreditation requirements mandate that we follow the same standards for all class attendees), so we have strict attendance standards that we follow for issuance of a certificate. For DSA & NACCOP, issuance of a Certificate of Completion is verification of attendance.

















#### § 106.30(a) - HOSTILE **ENVIRONMENT+**

Referred to in preamble as "The Davis

Not the same Title VII "hostile environment" or 2001 Guidance

First Amendment protections

Must show the "effectively denies" to

8









| □ D. STAFFORD     □ D |  |
|----------------------------------------------------------------------------------------------------------------------------------------------------------------------------------------------------------------------------------------------------------------------------------------------------------------------------------------------------------------------------------------------------------------------------------------------------------------------------------------------------------------------------------------------------------